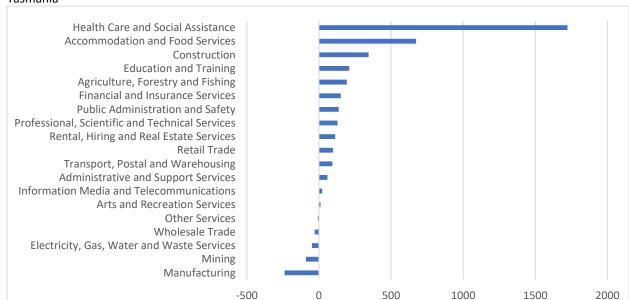

The Department of Employment projects that employment in Tasmania will grow by 12,298 by November 2020 with 3,546 new jobs in Launceston and the North East and 1,537 in the North West and West. In Launceston and the North East almost half of these new jobs are projected to occur in the health care and social assistance sector (1,723 new jobs). Other sectors contributing growth include accommodation and food services (674 new jobs), construction (344 new jobs), education and training (210 new jobs) and agriculture, forestry and fishing (193 new jobs).

No.

Figure 1. Projected employment growth by industry sector to November 2020, Launceston and North East, Tasmania

<sup>&</sup>lt;sup>1</sup> The industry, occupational and regional employment projections are based on detailed data from the Australian Bureau of Statistics Labour Force Survey. The employment projections are derived from best practice time series models that summarise the information that is in a time series and convert it into a forecast. The projections are made by combining forecasts from autoregressive integrated moving average (ARIMA) and exponential smoothing with damped trend (ESWDT) models, with some adjustments made to take account of research undertaken by the Department of Employment and likely future industry, occupational and regional developments. The projection for total employment growth for the 2016 Employment Projections is consistent with the Government's forecasts and projections for total employment growth, as published in the December 2015 Mid-Year Economic and Fiscal Outlook (MYEFO). These projections are for total employment (i.e., both full-time and part-time employment), according to the definition of 'employed' used by the Australian Bureau of Statistics (ABS) in the Labour Force Survey.

Source: Department of Employment, 2016 Employment Projections, Labour Market Information Portal <a href="http://lmip.gov.au/default.aspx?LMIP/EmploymentProjections">http://lmip.gov.au/default.aspx?LMIP/EmploymentProjections</a>