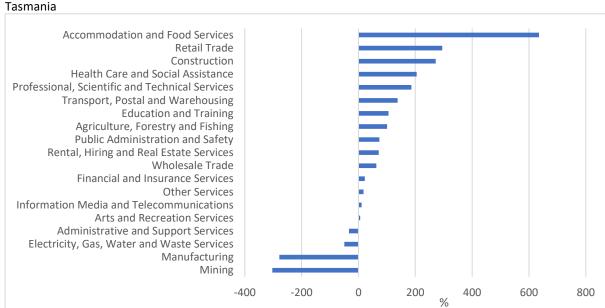

Employment growth is projected to differ considerably in the North West and West with around 40 per cent of the new jobs are projected to occur in the accommodation and food services sector (635 new jobs). Retail (295 new jobs), construction (272 new jobs), health care and social assistance (205 new jobs) and professional, scientific and technical services (186 new jobs) are also projected to contribute to jobs growth as evident in Figure 2.

Figure 2. Projected employment growth by industry sector to November 2020, North West and West,

Source: Department of Employment, 2016 Employment Projections, Labour Market Information Portal <a href="http://lmip.gov.au/default.aspx?LMIP/EmploymentProjections">http://lmip.gov.au/default.aspx?LMIP/EmploymentProjections</a>